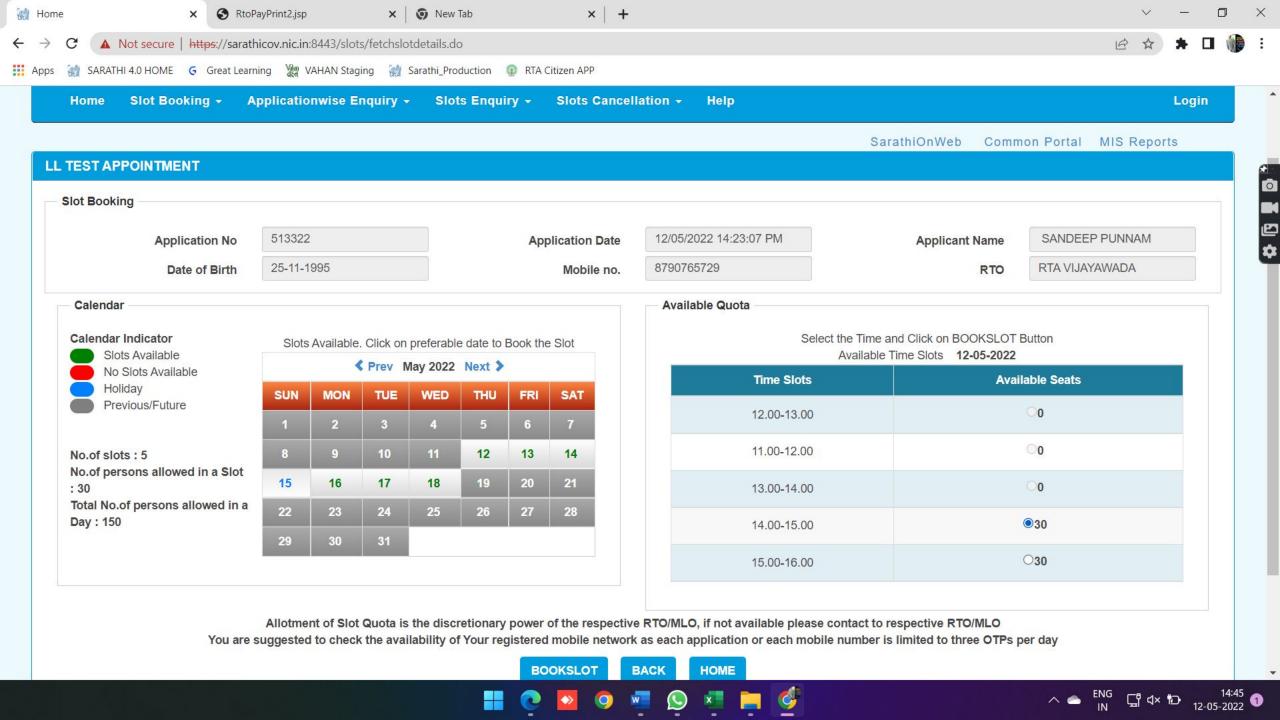

## 5. Now the below screen will open and Kindly follow the below Procedure To fill up the Application for Learner license