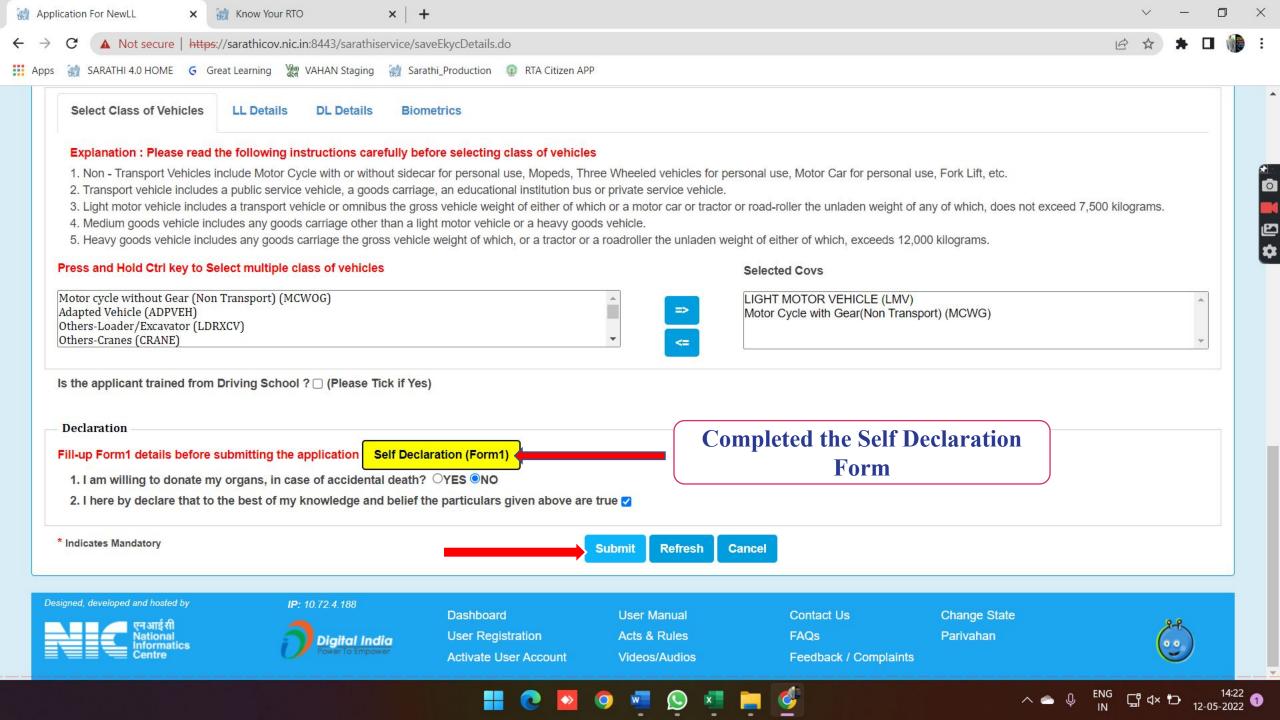

## 5. Now the below screen will open and Kindly follow the below Procedure To fill up the Application for Learner license