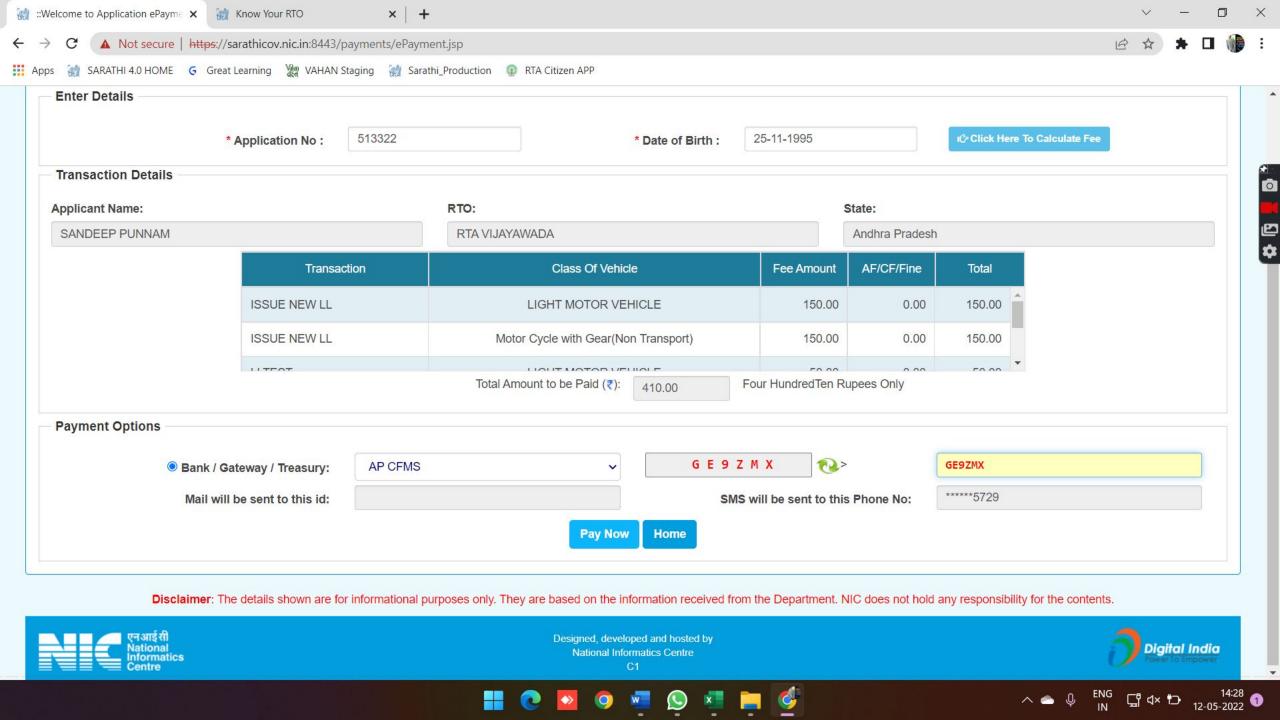

## 5. Now the below screen will open and Kindly follow the below Procedure To fill up the Application for Learner license

# **Enter Application Number and DOB**

^ **ENG** ☐ d× 10 14:44 1 12-05-2022

x | +

Home

RtoPayPrint2.jsp

x New Tab