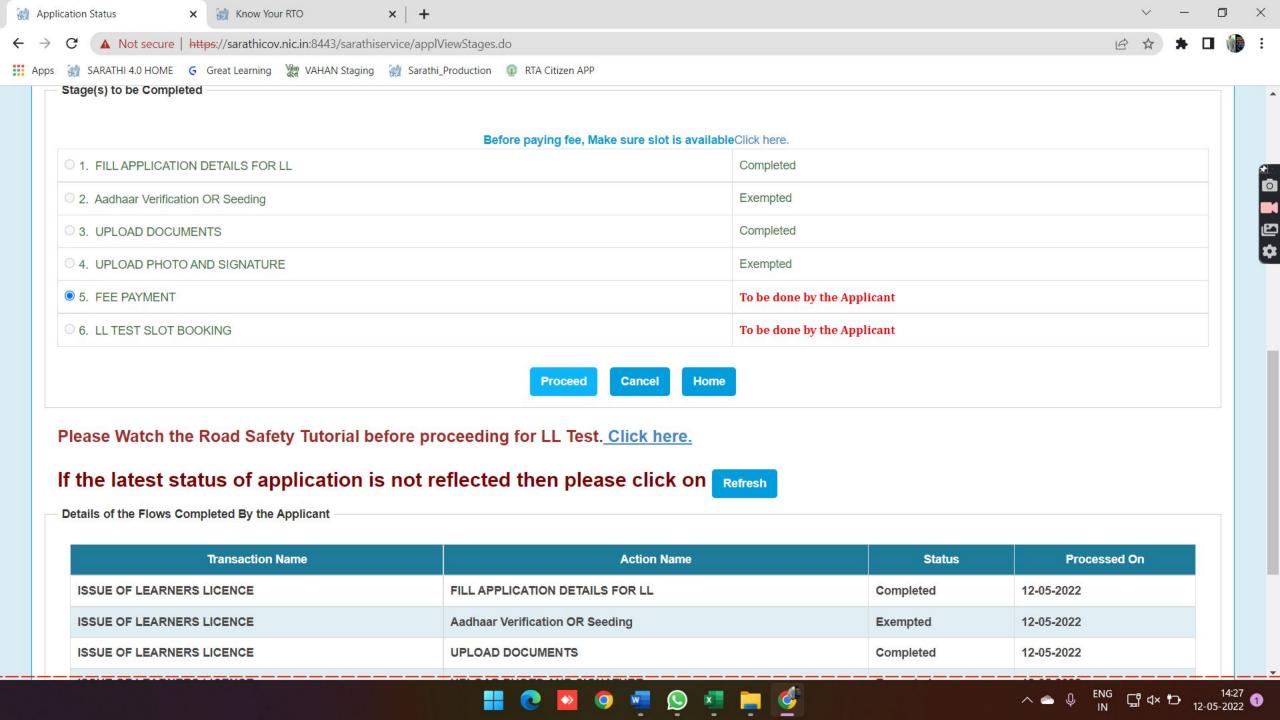

## 5. Now the below screen will open and Kindly follow the below Procedure To fill up the Application for Learner license