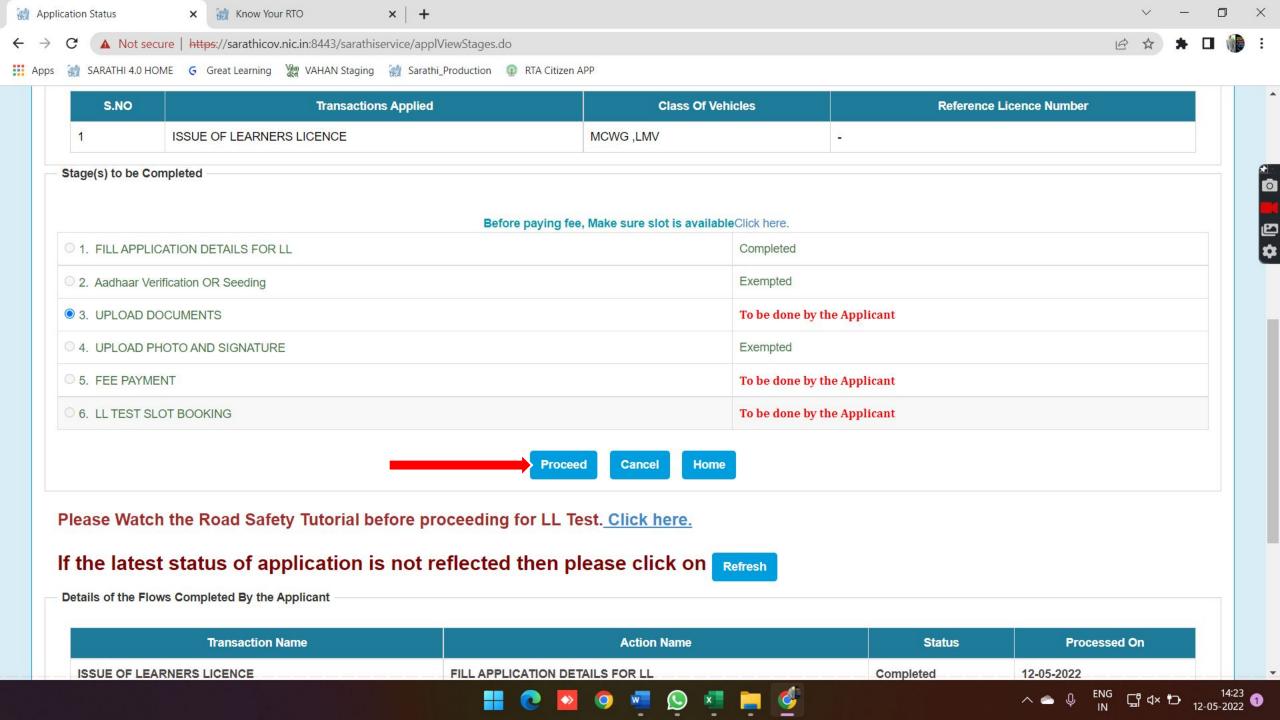

## 5. Now the below screen will open and Kindly follow the below Procedure To fill up the Application for Learner license