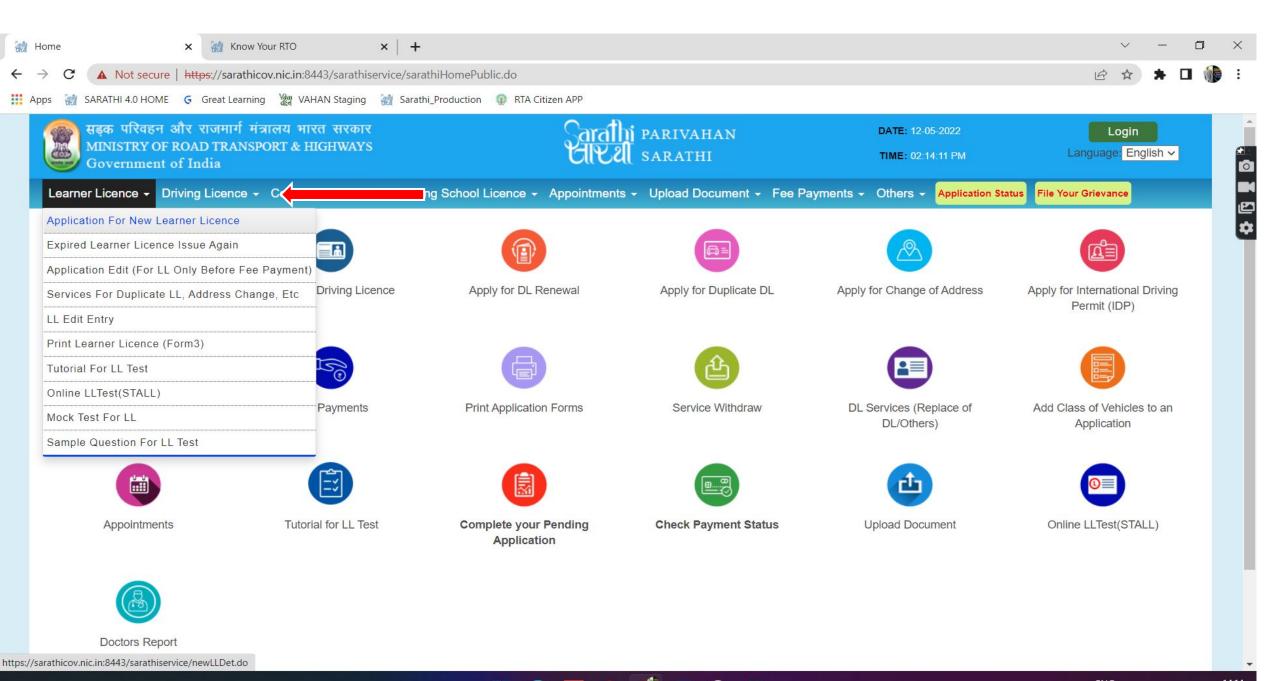

## 5. Now the below screen will open and Kindly follow the below Procedure To fill up the Application for Learner license