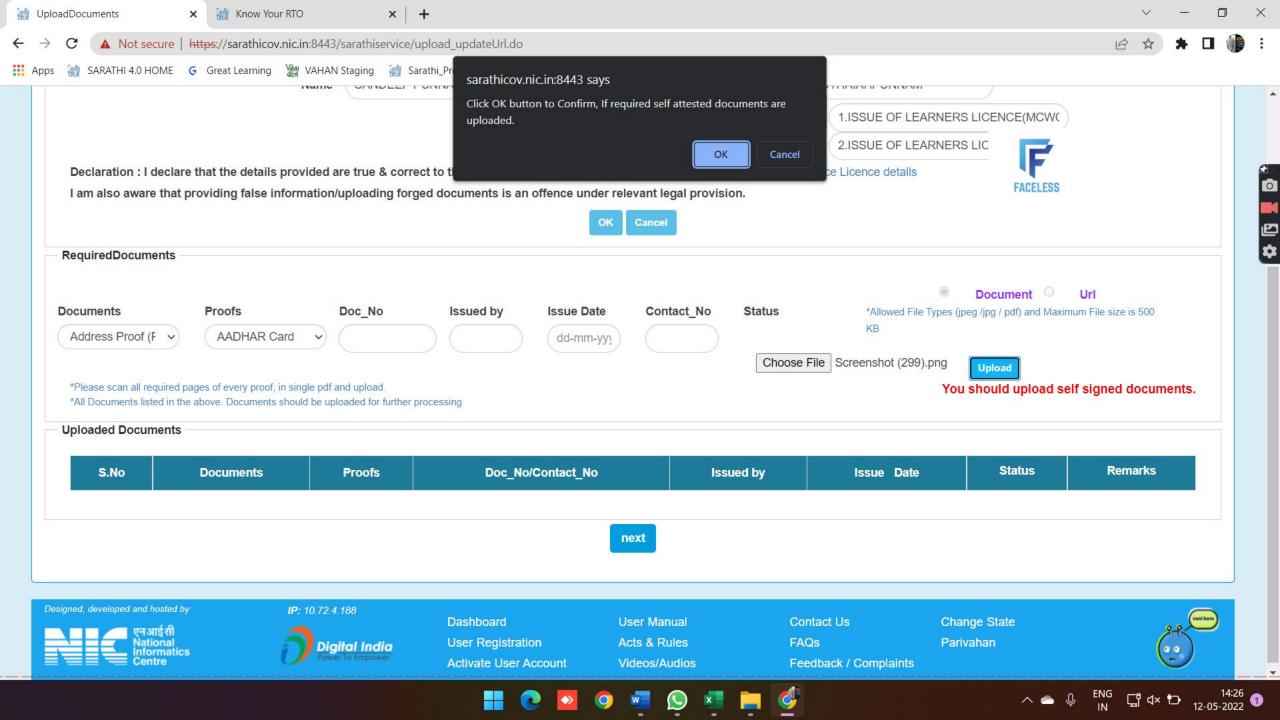

## 5. Now the below screen will open and Kindly follow the below Procedure To fill up the Application for Learner license