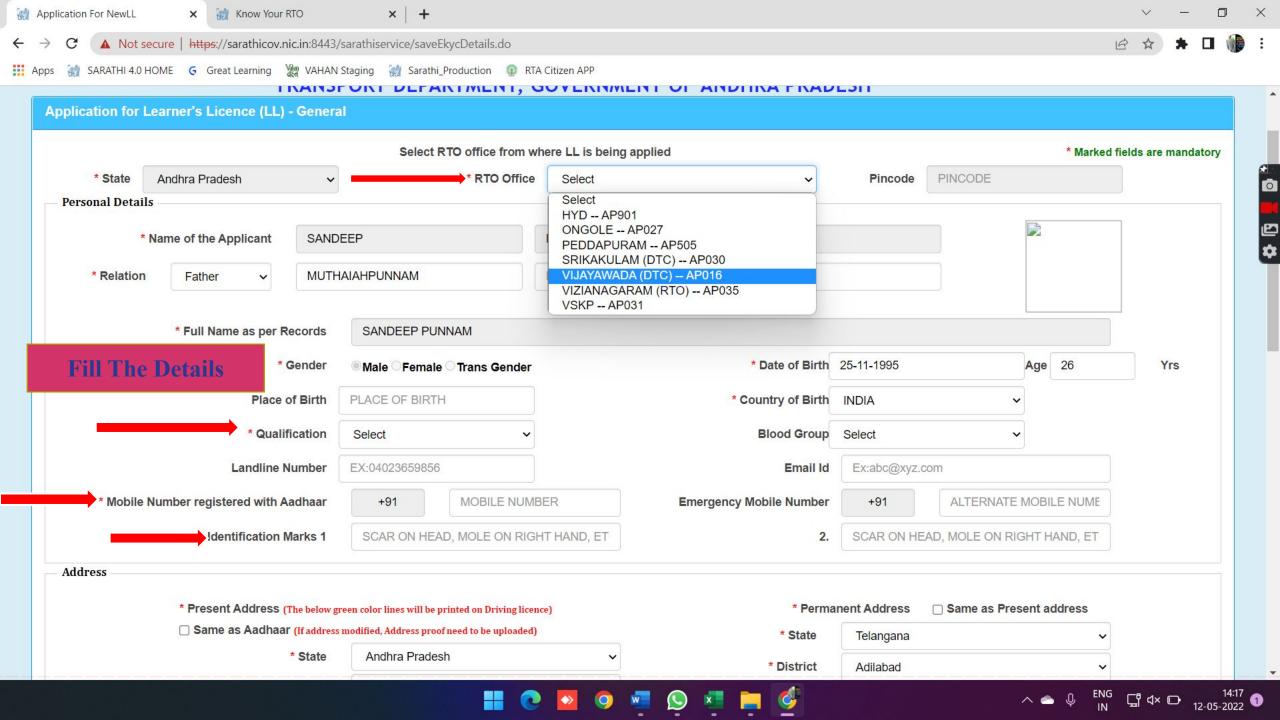

## 5. Now the below screen will open and Kindly follow the below Procedure To fill up the Application for Learner license