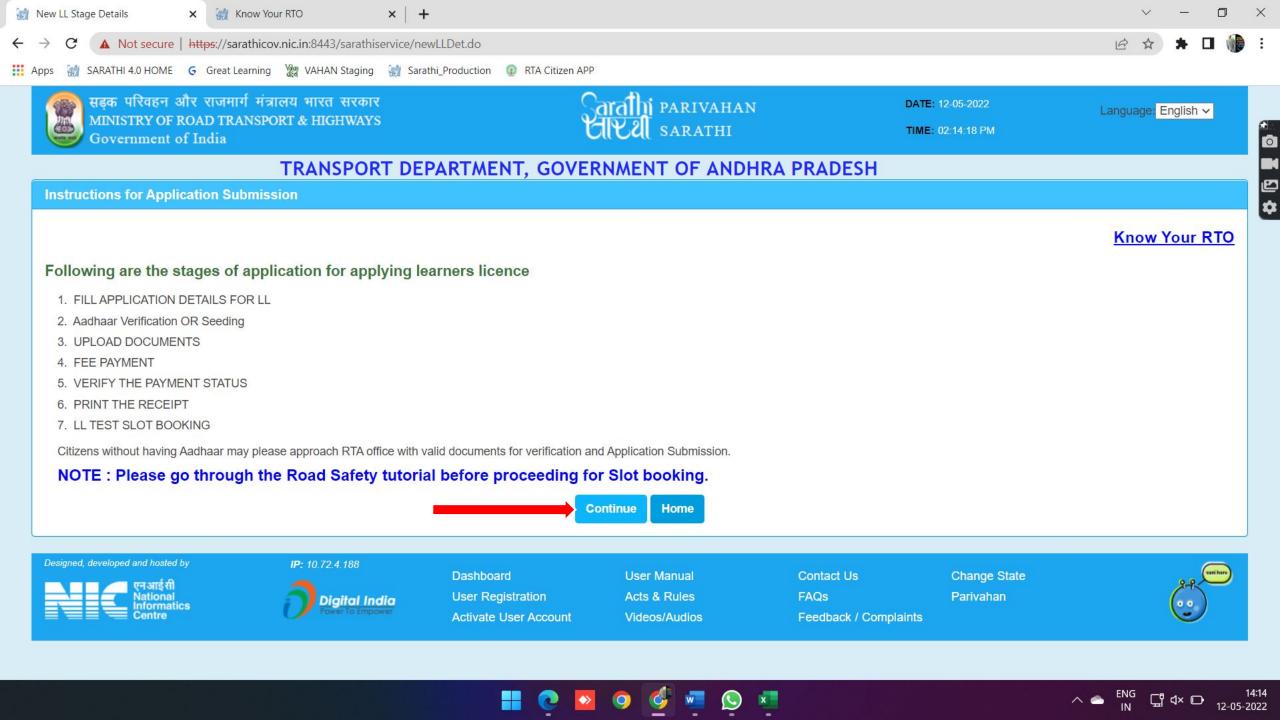

## 5. Now the below screen will open and Kindly follow the below Procedure To fill up the Application for Learner license