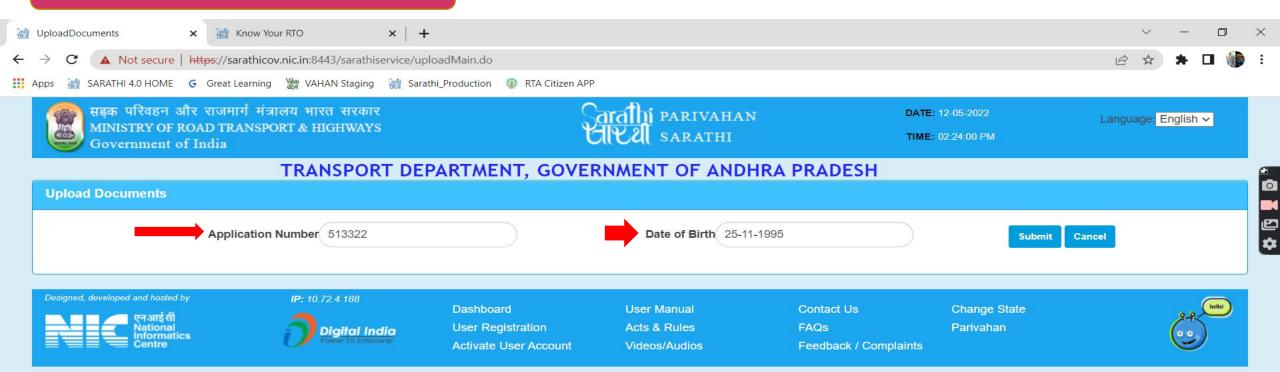

# **Enter Application Number and DOB**

^ **ENG** ☐ d× 10 14:44 1 12-05-2022

x | +

Home

RtoPayPrint2.jsp

x New Tab