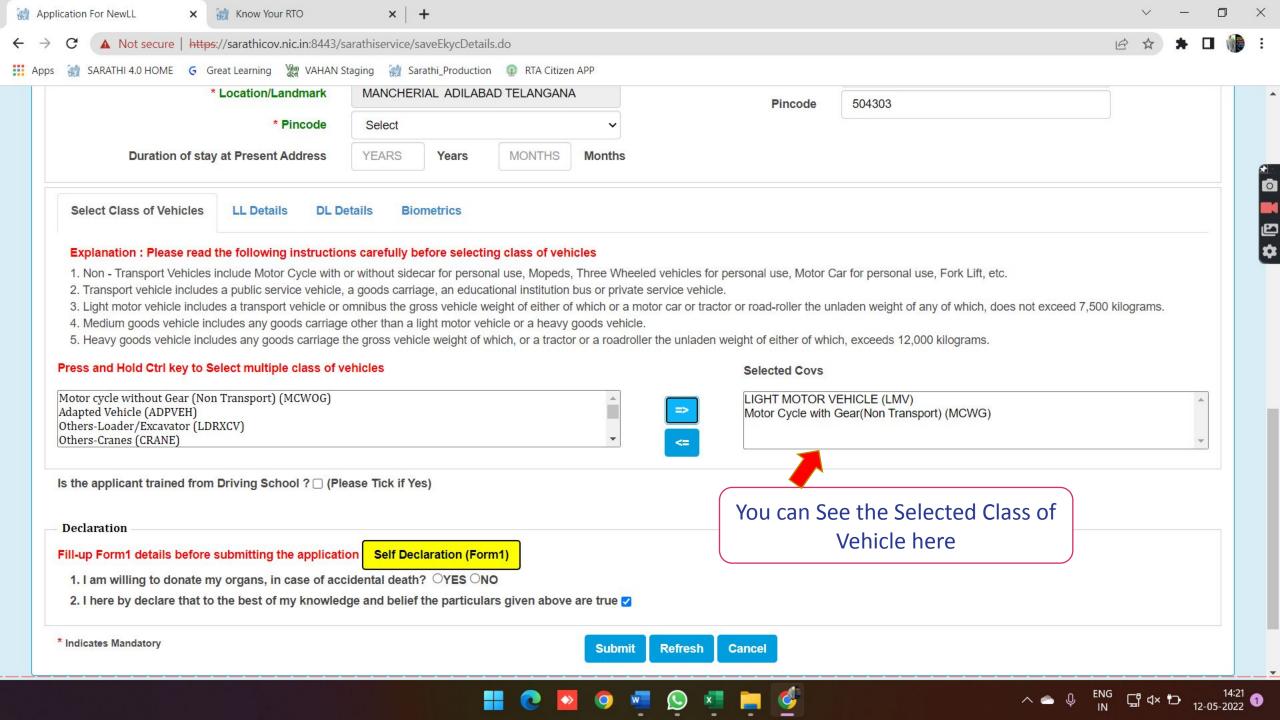

## 5. Now the below screen will open and Kindly follow the below Procedure To fill up the Application for Learner license