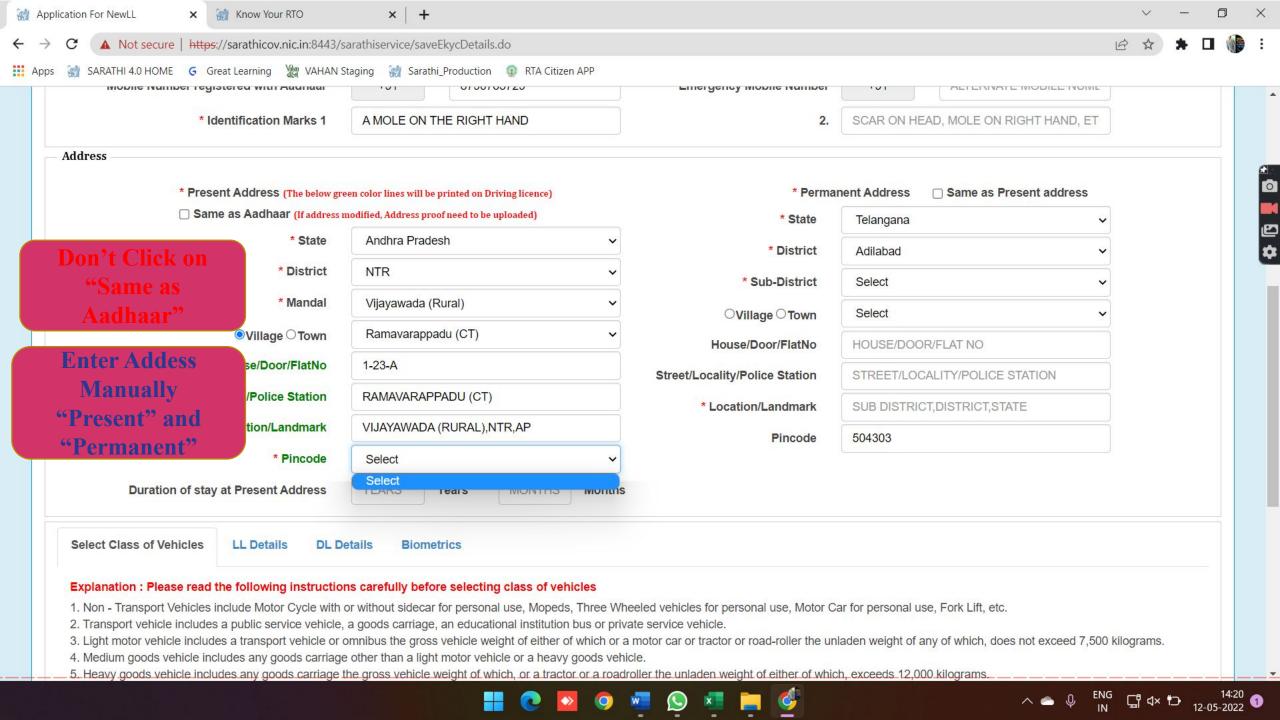

## 5. Now the below screen will open and Kindly follow the below Procedure To fill up the Application for Learner license