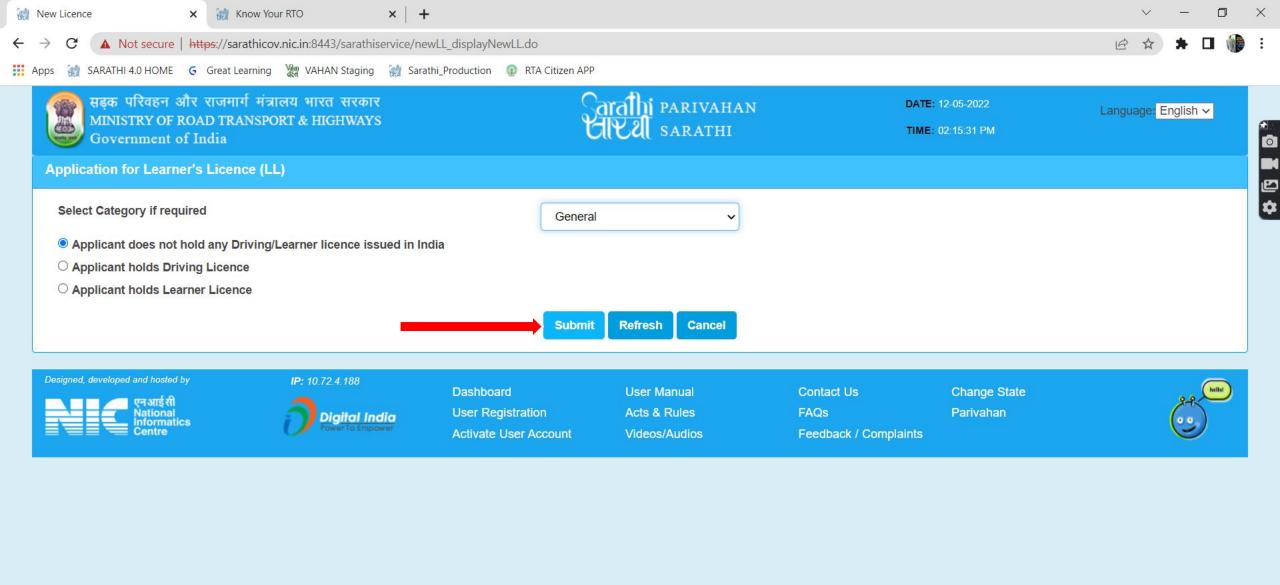

## 5. Now the below screen will open and Kindly follow the below Procedure To fill up the Application for Learner license