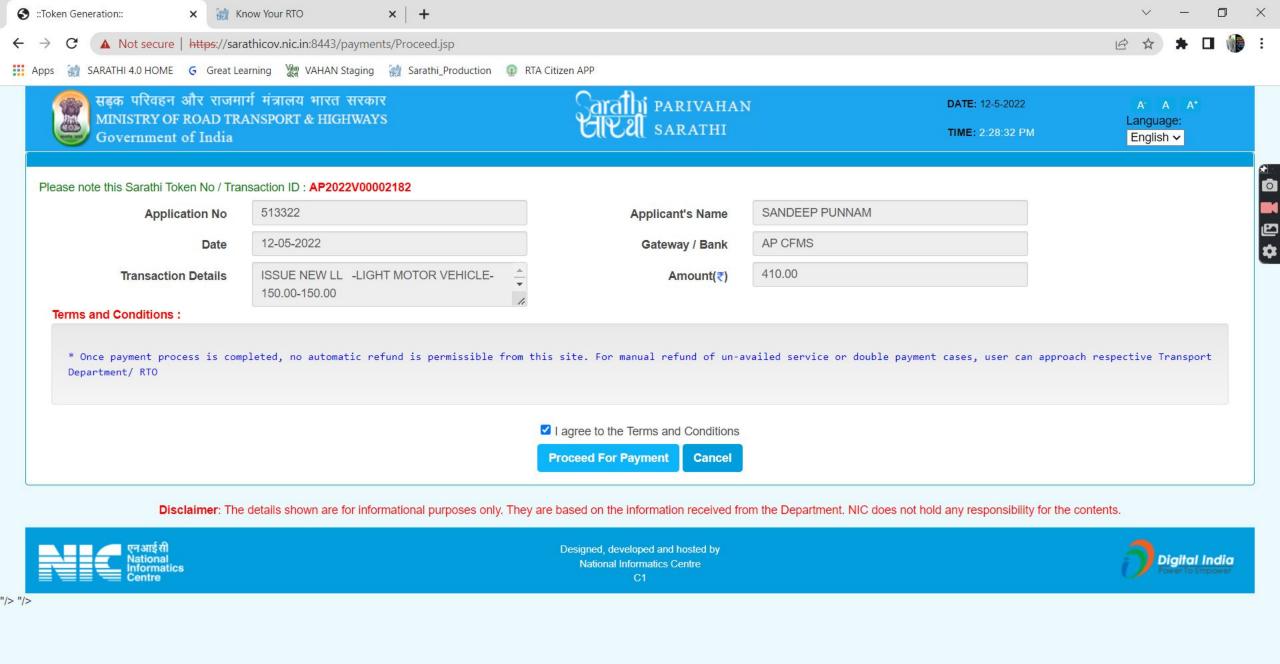

## 5. Now the below screen will open and Kindly follow the below Procedure To fill up the Application for Learner license