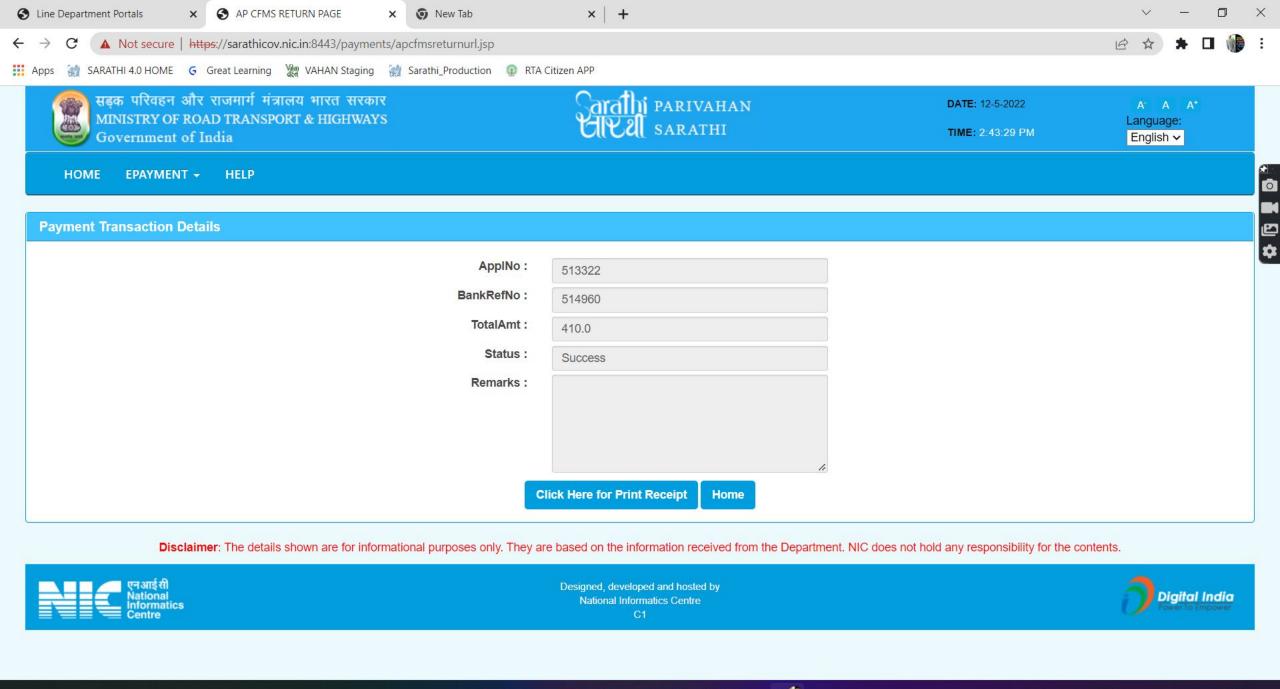

## 5. Now the below screen will open and Kindly follow the below Procedure To fill up the Application for Learner license