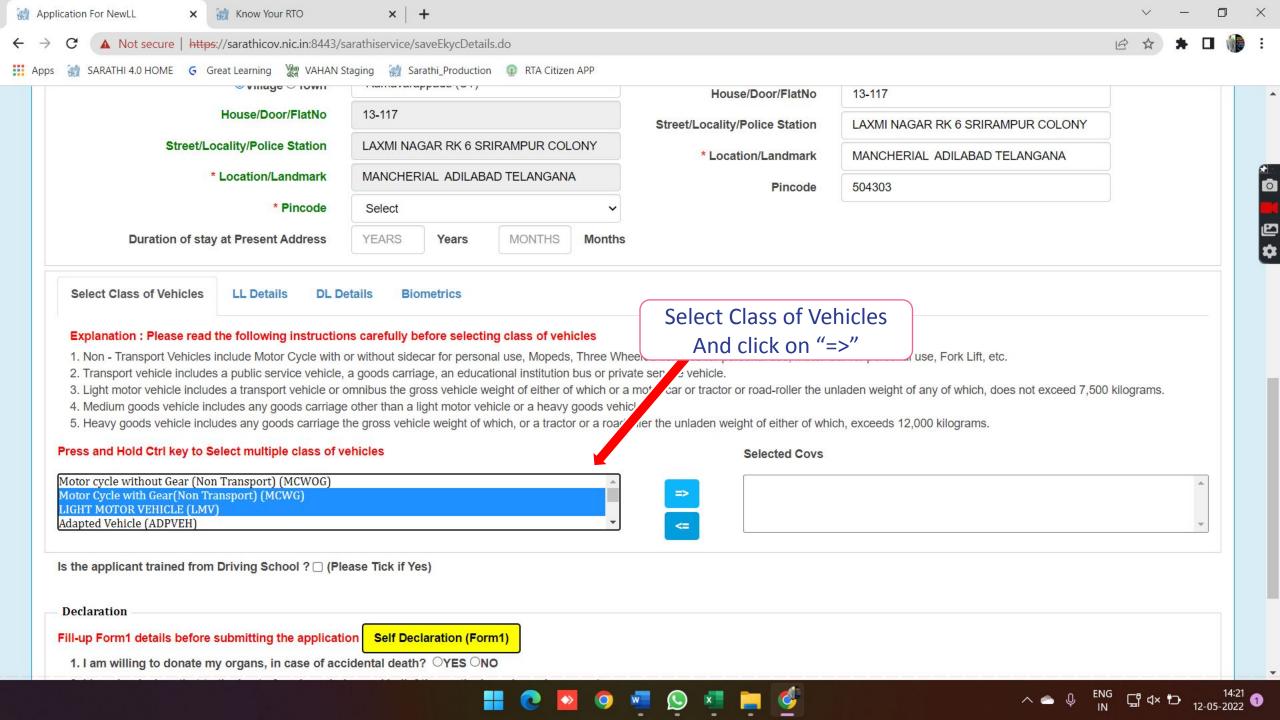

## 5. Now the below screen will open and Kindly follow the below Procedure To fill up the Application for Learner license