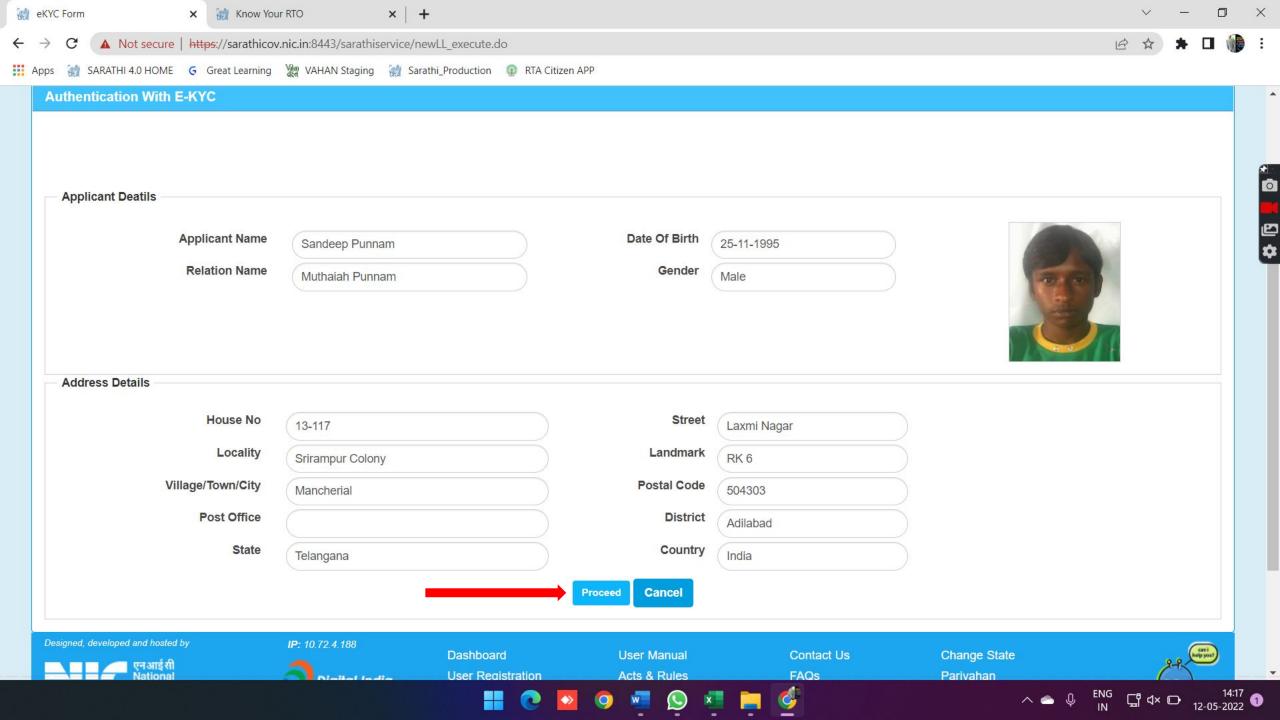

## 5. Now the below screen will open and Kindly follow the below Procedure To fill up the Application for Learner license