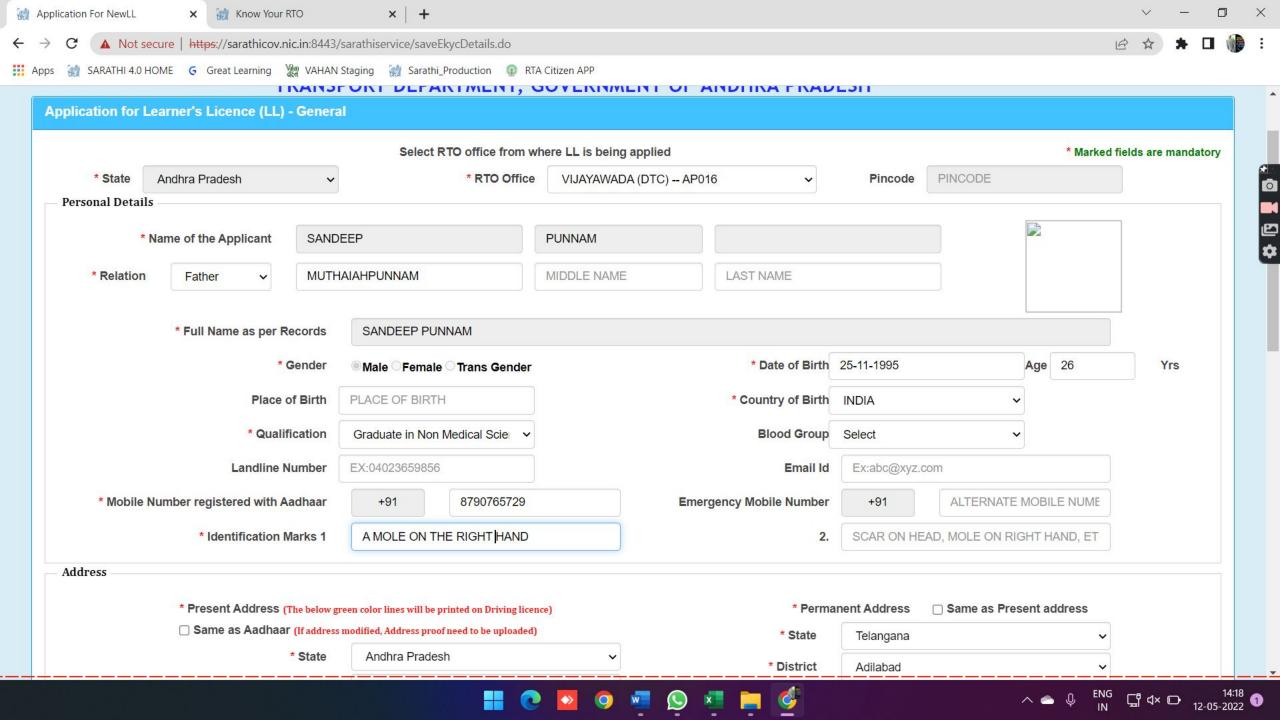

## 5. Now the below screen will open and Kindly follow the below Procedure To fill up the Application for Learner license