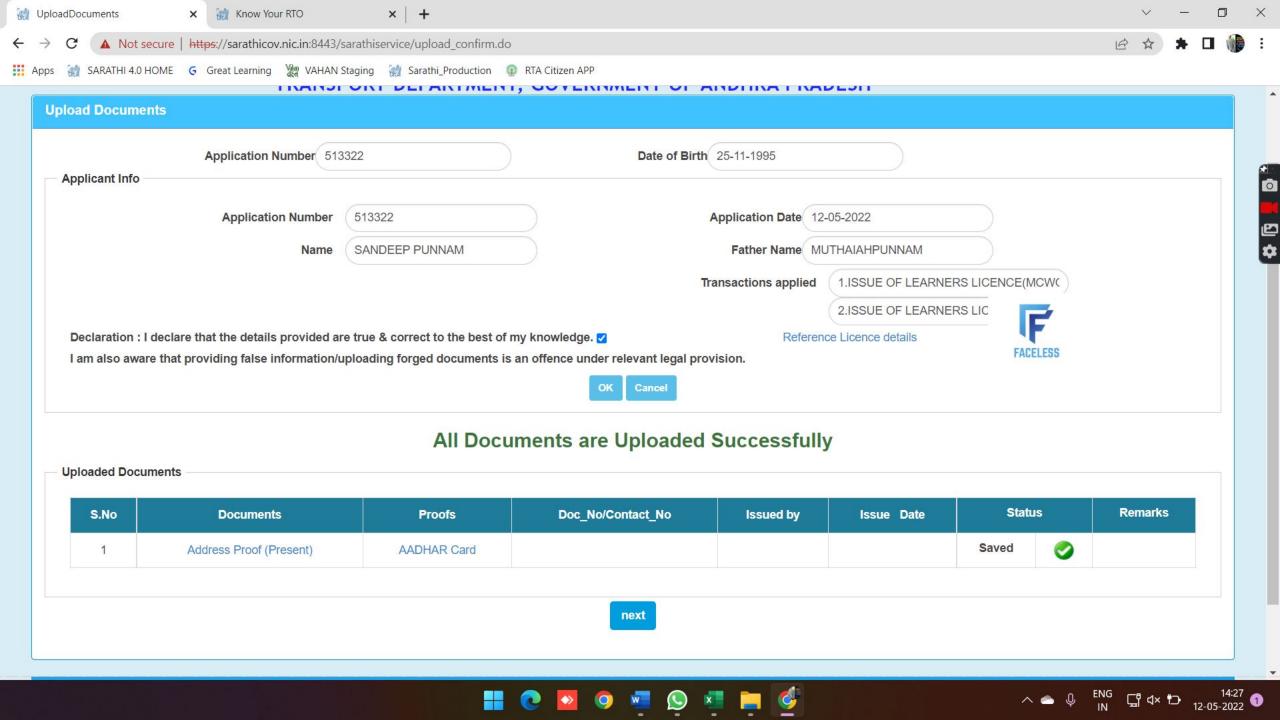

## 5. Now the below screen will open and Kindly follow the below Procedure To fill up the Application for Learner license