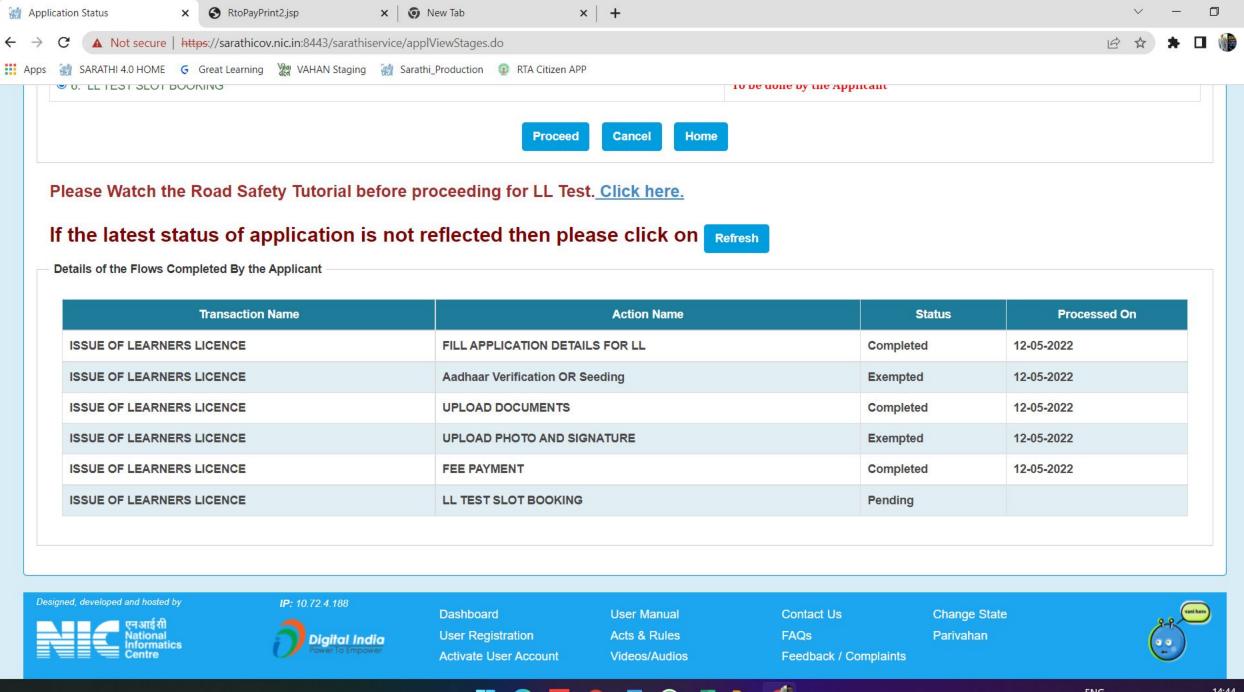

## 5. Now the below screen will open and Kindly follow the below Procedure To fill up the Application for Learner license