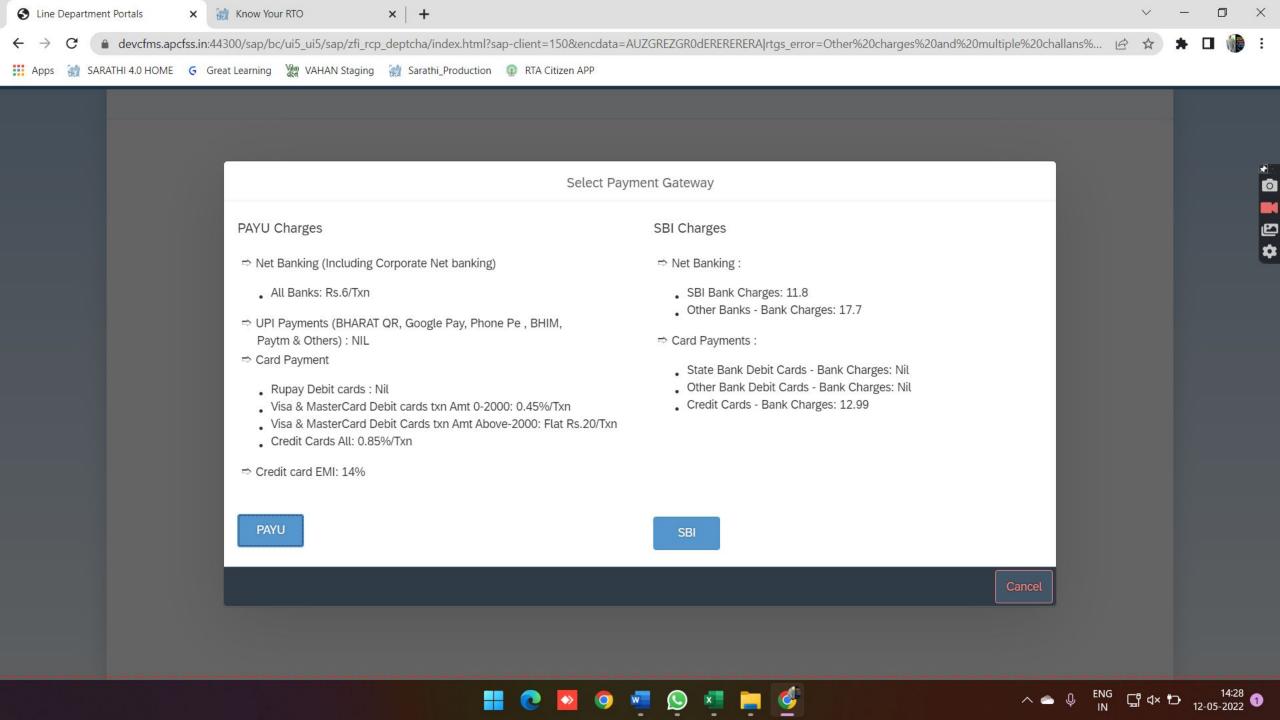

## 5. Now the below screen will open and Kindly follow the below Procedure To fill up the Application for Learner license