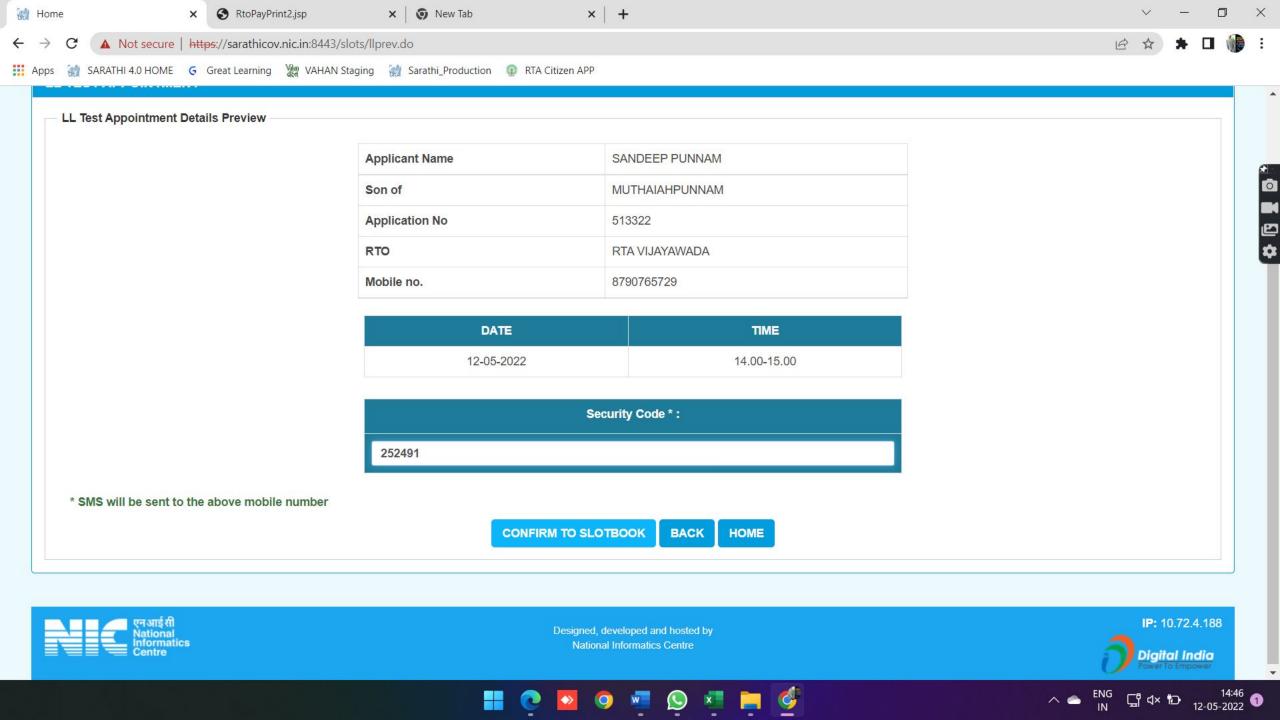

## 5. Now the below screen will open and Kindly follow the below Procedure To fill up the Application for Learner license