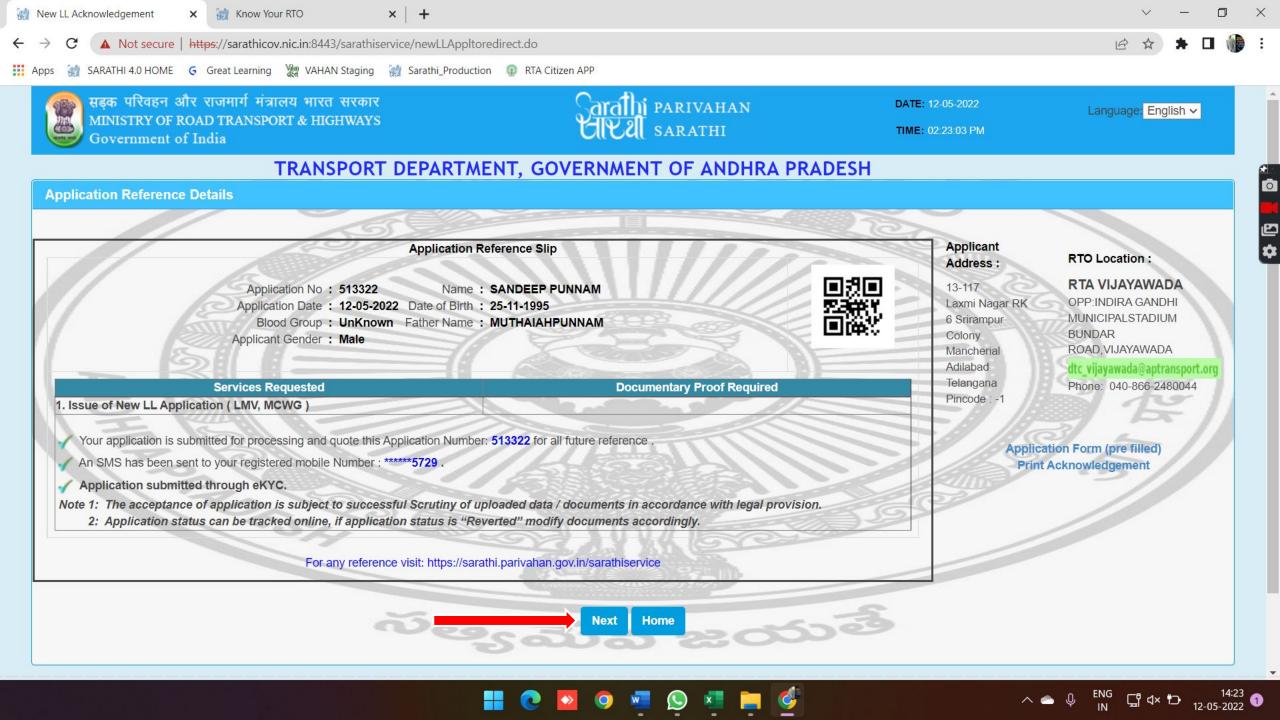

## 5. Now the below screen will open and Kindly follow the below Procedure To fill up the Application for Learner license