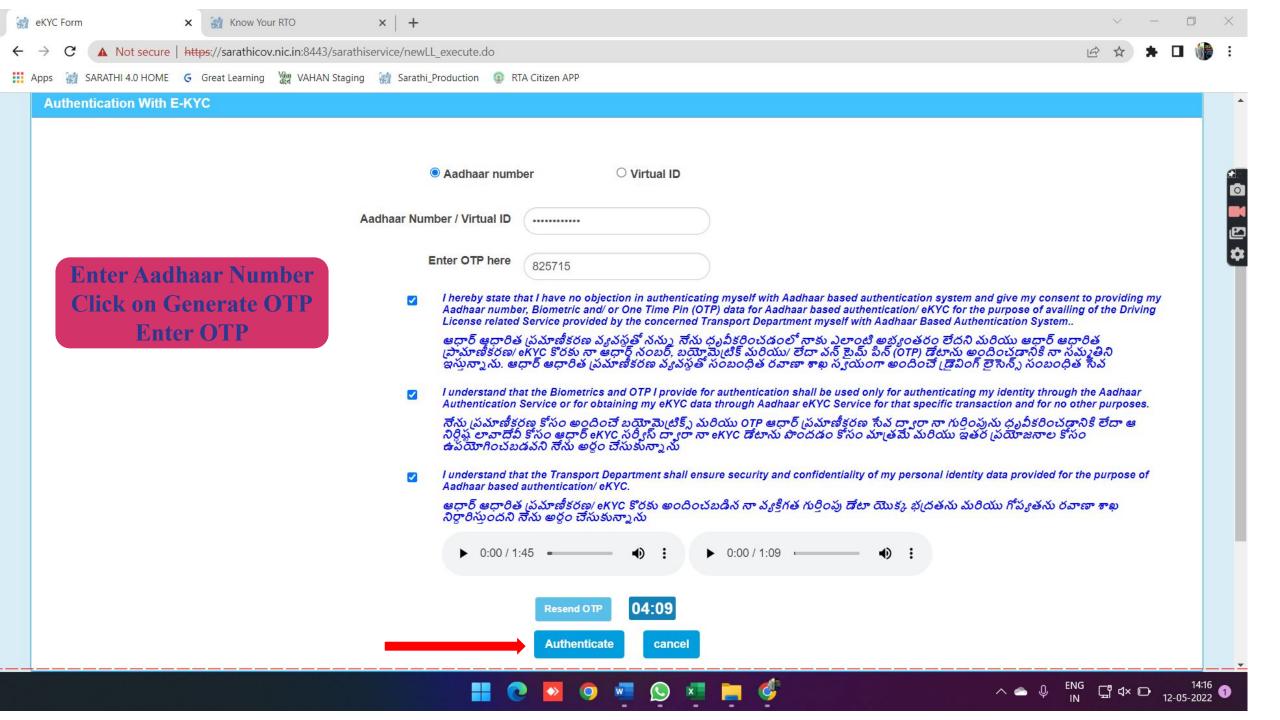

## 5. Now the below screen will open and Kindly follow the below Procedure To fill up the Application for Learner license