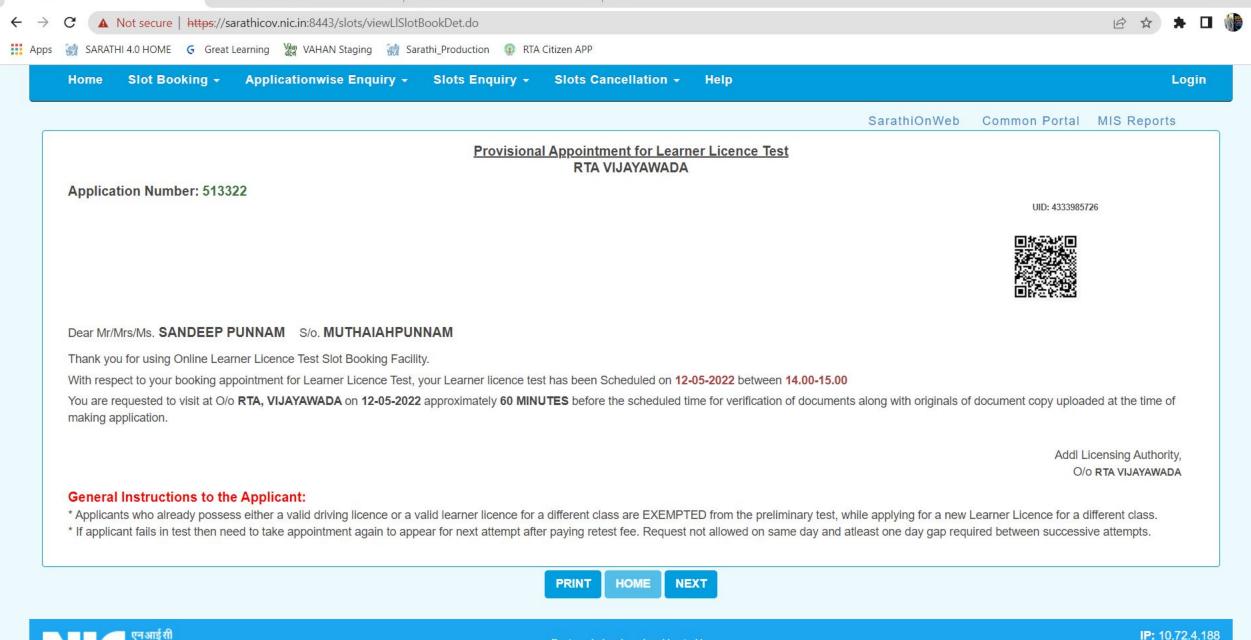

## 5. Now the below screen will open and Kindly follow the below Procedure To fill up the Application for Learner license