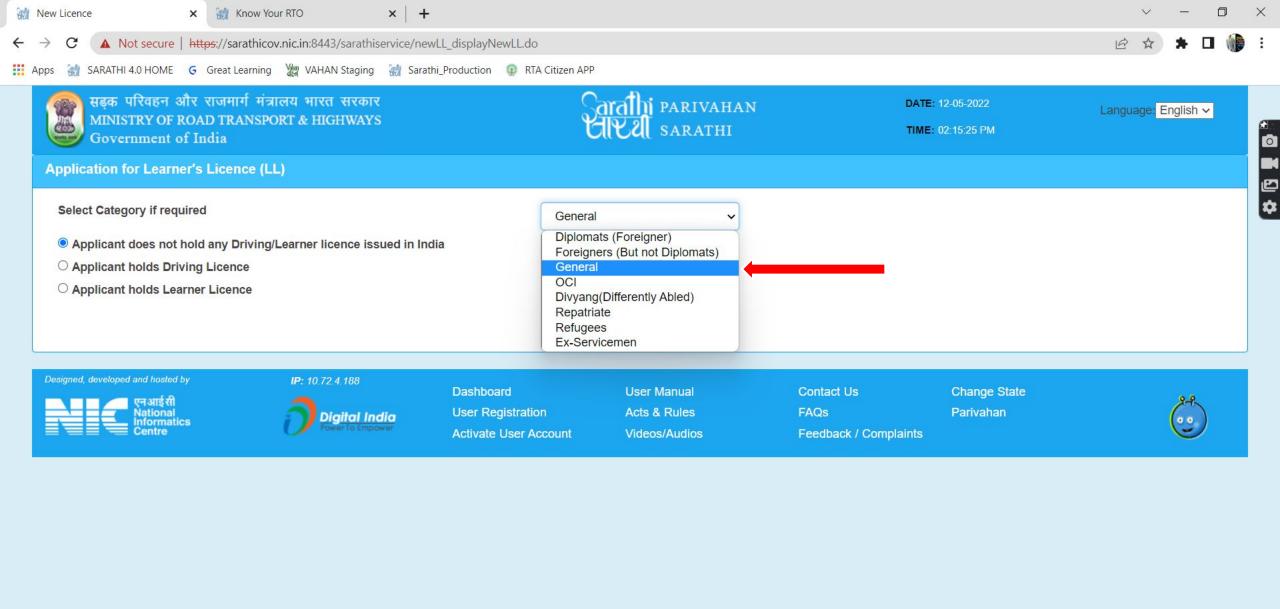

## 5. Now the below screen will open and Kindly follow the below Procedure To fill up the Application for Learner license