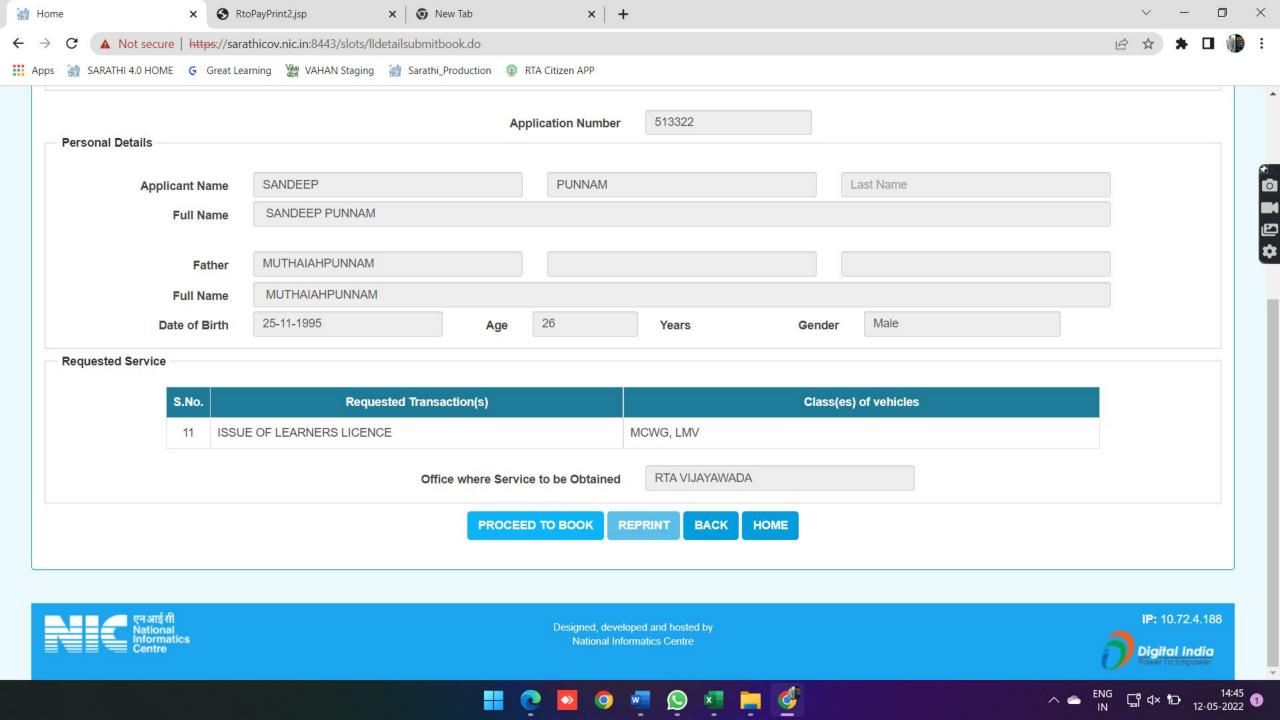

## 5. Now the below screen will open and Kindly follow the below Procedure To fill up the Application for Learner license