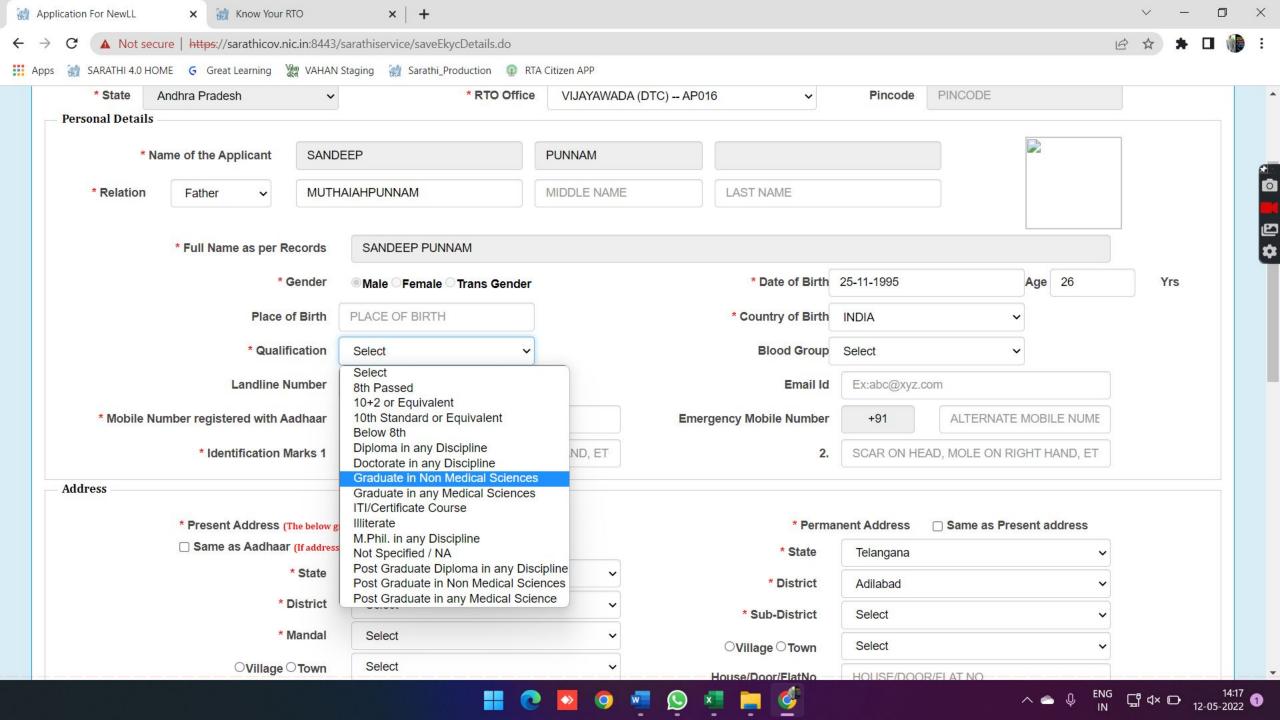

## 5. Now the below screen will open and Kindly follow the below Procedure To fill up the Application for Learner license