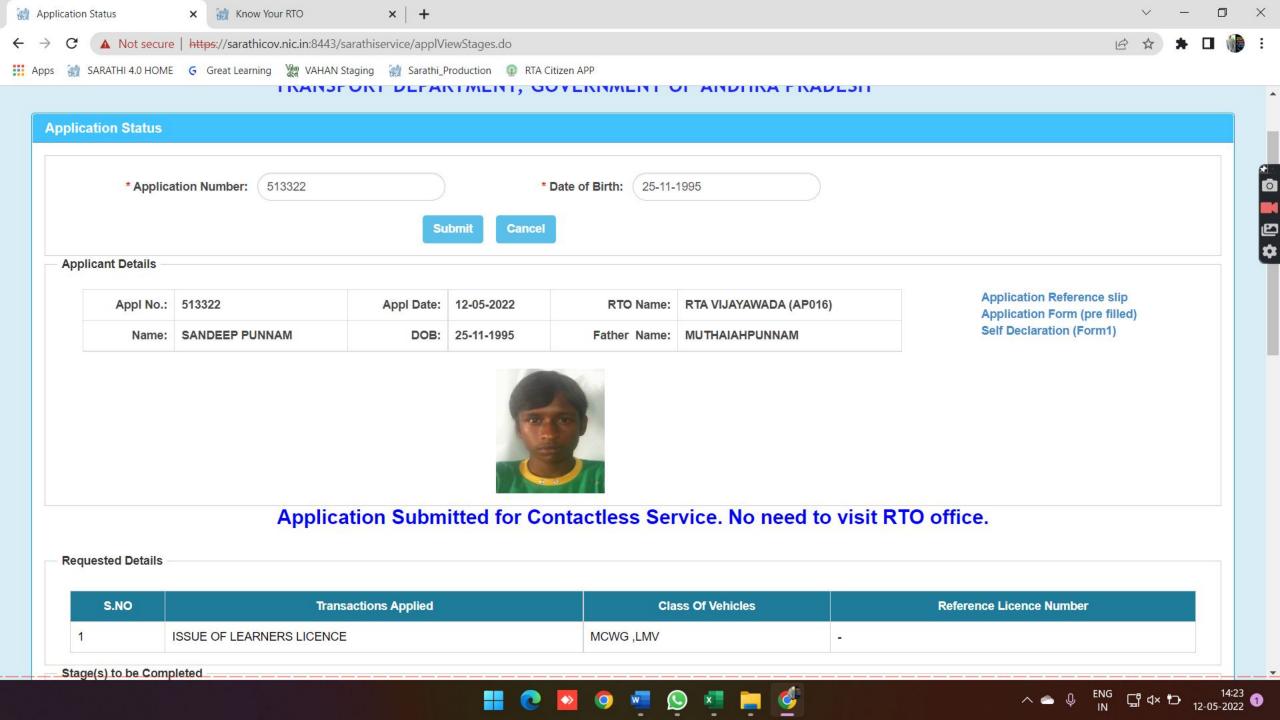

## 5. Now the below screen will open and Kindly follow the below Procedure To fill up the Application for Learner license